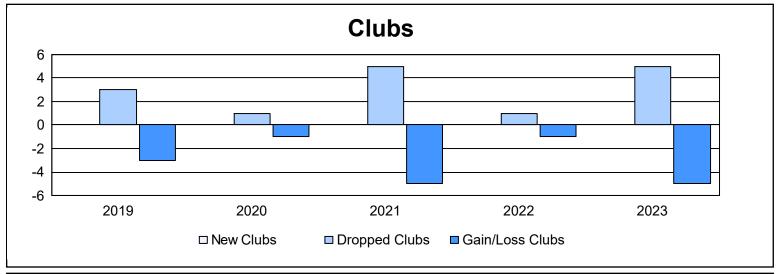

District 107 K

As of June 2023 Cumulative

| Year      | New<br>Clubs | Dropped<br>Clubs | Gain/<br>Loss<br>Clubs | New<br>Members | Charter<br>Members | Reinstate<br>Members | Transfer<br>Members | Total<br>Member<br>Added | Total<br>Members<br>Dropped | Gain/<br>Loss<br>Members |
|-----------|--------------|------------------|------------------------|----------------|--------------------|----------------------|---------------------|--------------------------|-----------------------------|--------------------------|
| 2018-2019 | 0            | 3                | -3                     | 43             | 0                  | 3                    | 11                  | 57                       | 196                         | -139                     |
| 2019-2020 | 0            | 1                | -1                     | 43             | 0                  | 0                    | 0                   | 43                       | 106                         | -63                      |
| 2020-2021 | 0            | 5                | -5                     | 27             | 1                  | 1                    | 22                  | 51                       | 197                         | -146                     |
| 2021-2022 | 0            | 1                | -1                     | 47             | 0                  | 0                    | 4                   | 51                       | 150                         | -99                      |
| 2022-2023 | 0            | 5                | -5                     | 50             | 1                  | 2                    | 4                   | 57                       | 128                         | -71                      |
| Average   | 0            | 3                | -3                     | 42             | 0                  | 1                    | 8                   | 52                       | 155                         | -104                     |