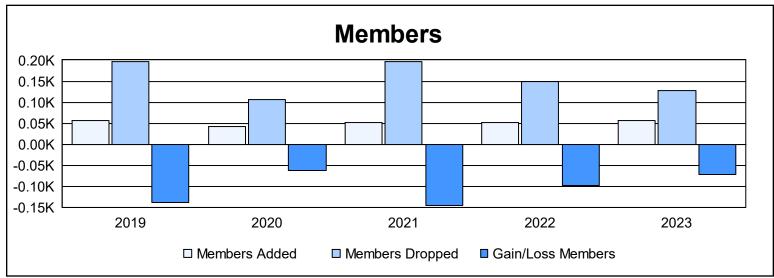

District 107 K

As of June 2023 Cumulative

| Year      | New<br>Clubs | Dropped<br>Clubs | Gain/<br>Loss<br>Clubs | New<br>Members | Charter<br>Members | Reinstate<br>Members | Transfer<br>Members | Total<br>Member<br>Added | Total<br>Members<br>Dropped | Gain/<br>Loss<br>Members |
|-----------|--------------|------------------|------------------------|----------------|--------------------|----------------------|---------------------|--------------------------|-----------------------------|--------------------------|
| 2018-2019 | 0            | 3                | -3                     | 43             | 0                  | 3                    | 11                  | 57                       | 196                         | -139                     |
| 2019-2020 | 0            | 1                | -1                     | 43             | 0                  | 0                    | 0                   | 43                       | 106                         | -63                      |
| 2020-2021 | 0            | 5                | -5                     | 27             | 1                  | 1                    | 22                  | 51                       | 197                         | -146                     |
| 2021-2022 | 0            | 1                | -1                     | 47             | 0                  | 0                    | 4                   | 51                       | 150                         | -99                      |
| 2022-2023 | 0            | 5                | -5                     | 50             | 1                  | 2                    | 4                   | 57                       | 128                         | -71                      |
| Average   | 0            | 3                | -3                     | 42             | 0                  | 1                    | 8                   | 52                       | 155                         | -104                     |